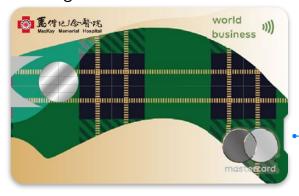

#### Chang Hwa Bank

Customized antenna to accommodate unique card design developed specifically for the visually impaired